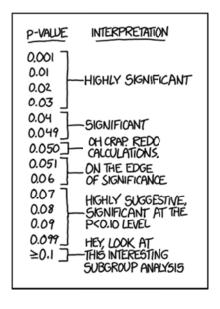

|
| W                                                                                      | Thursday           | 5-16        | THURSDAY, MAY 16, 2019                          |    |                                                                |
| 0                                                                                      | Friday             | 5-17        | 2019 STATISTICS AP EXAM                         | 42 | NOPE. JUST NOPE.                                               |
| MONDAY 5/20<br>TO<br>THURSDAY 5/23                                                     |                    |             | SPRING FINAL EXAMS                              | xx | HAVE A GREAT SUMMER!                                           |

















WE FOUND NO LINK BETWEEN PINK JELLY BEANS AND ACNE (P>0.05).



WE FOUND NO LINK BETWEEN BUE JELLY BEANS AND ACNE (P > 0.05).



WE FOUND NO LINK BETWEEN TEAL JELLY BEANS AND ACNE (P>0.05).



WE FOUND NO LINK BETWEEN SALMON JELLY BEANS AND ACNE (P > 0.05).















WE FOUND NO LINK BETWEEN YELLOW JELLY BEANS AND ACNE (P>0.05).



WE FOUND NO LINK BETWEEN GREY JELLY BEANS AND ACNE (P>0.05).







WE FOUND NO LINK BETWEEN CYAN JELLY BEANS AND ACNE (P>0.05).



WE FOUND A LINK BETWEEN GREEN JELLY BEANS AND ACNE (P < 0.05).



WE FOUND NO LINK BETWEEN MAUVE JELLY BEANS AND ACNE (P>0.05).



WE FOUND NO LINK BETWEEN BEIGE JELLY BEANS AND ACNE (P>0.05)



WE FOUND NO LINK BETWEEN LILAC JELLY BEANS AND ACNE (P>0.05)



WE FOUND NO LINK BETWEEN BLACK JELLY BEANS AND ACNE (P