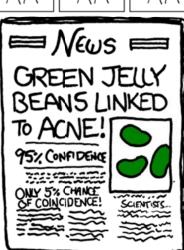

WE FOUND NO LINK BETWEEN YELLOW JELLY BEANS AND ACNE (P>0.05).

WE FOUND NO LINK BETWEEN GREY JELLY BEANS AND ACNE (P>0.05).

WE FOUND NO LINK BETWEEN CYAN JELLY BEANS AND ACNE (P>0.05).

WE FOUND A LINK BETWEEN GREEN JELLY BEANS AND ACNE (P < 0.05).